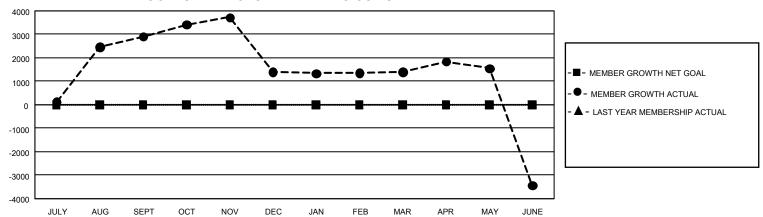

| Members               |                           |                         |                                                    |  |  |  |  |  |
|-----------------------|---------------------------|-------------------------|----------------------------------------------------|--|--|--|--|--|
| RESULTS FOR 2022-2023 |                           |                         |                                                    |  |  |  |  |  |
| QUARTER               | MEMBER GROWTH NET<br>GOAL | MEMBER GROWTH<br>ACTUAL | DROPPED MEMBERS<br>ACTUAL (including<br>transfers) |  |  |  |  |  |
| JULY/AUG/SE           | :PT 0                     | 4,797                   | 1,641                                              |  |  |  |  |  |
| OCT/NOV/DE            | 0                         | 1,881                   | 3,347                                              |  |  |  |  |  |
| JAN/FEB/MAR           | Q 0                       | 1,459                   | 1,304                                              |  |  |  |  |  |
| APR/MAY/JUN           | NE 0                      | 3,208                   | 7,756                                              |  |  |  |  |  |

## GOALS AND ACTUAL MEMBERS CUMULATIVE

| DROPPED CLUBS: 375 |        | 1,222 CLUBS OF 2,188 ADDED<br>1 OR MORE NEW MEMBERS | GENDER DISTRIBUTION       |                 |
|--------------------|--------|-----------------------------------------------------|---------------------------|-----------------|
|                    |        |                                                     | MALE                      | 27,795 (69.23%) |
|                    |        |                                                     | FEMALE                    | 12,321 (30.69%) |
| DROPPED MEMBERS    |        |                                                     | NON BINARY                | 1 (0.00%)       |
| DECEASED           | 50     |                                                     | PREFER NOT TO ANSWER      | 29 (0.07%)      |
| CLUB CANCELLED     | 4,901  |                                                     | TOTAL FAMILY UNIT MEMBER: | 31,665          |
| OTHER              | 9,097  | CLICK HERE FOR                                      |                           | -               |
| TOTAL              | 14,048 | CUMULATIVE MEMBERSHIP DATA                          | FAMILY MEMBERS PAYING HA  | LF DUES 22,252  |