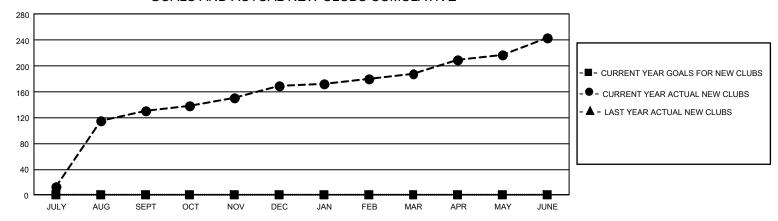

## GMT Constitutional Area 6, Group D

REPORT DOES NOT INCLUDE CLUBS IN UNDISTRICTED AREAS.

| Clubs                 |               |           |               |  |  |  |  |
|-----------------------|---------------|-----------|---------------|--|--|--|--|
| RESULTS FOR 2022-2023 |               |           |               |  |  |  |  |
| QUARTER               | NEW CLUB GOAL | NEW CLUBS | DROPPED CLUBS |  |  |  |  |
| JULY/AUG/SEPT         | 0             | 130       | 32            |  |  |  |  |
| OCT/NOV/DEC           | 0             | 39        | 154           |  |  |  |  |
| JAN/FEB/MAR           | 0             | 19        | 32            |  |  |  |  |
| APR/MAY/JUNE          | 0             | 56        | 157           |  |  |  |  |

## GOALS AND ACTUAL NEW CLUBS CUMULATIVE